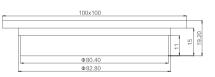

**GY01901**Bathtub drain with pop up 1 1/2"
CP/PB/PVD/ORB ETC

**GY01079**Floor drain
CP
Brass

**GY01110**Floor drain
CP
Brass

**GY01095**Floor drain
CP / Nature brass
Brass

**GY01111**Floor drain
CP
Brass