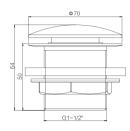

GY01920

Floor drain CP / PB /ORB / BN . ETC Brass

**GY01922** Floor drain CP / PB /ORB / BN . ETC

**GY01923** Floor drain CP / PB /ORB / BN . ETC

GY01022 Basin pop up 1 1/4" CP Brass

**GY01019**Basin drain with plug 1 1/4"
C.P.
Brass/Zinc alloy