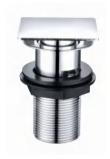

#### GY01243

Basin pop up with pipe 1 1/4" CP Brass

**GY01924**Basin grids
1 1/4" & 1 1/2"
CP Brass

GY01925

Basin grids 1 1/4" & 1 1/2" CP Brass

GY01926

Basin pop up with mushroom cap with overflow 1 1/4" & 1 1/2" Brass Plastic nut