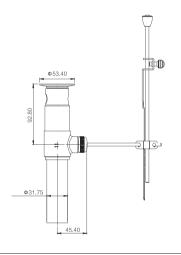

#### GY01243

Basin pop up with pipe 1 1/4" CP Brass

**GY01924**Basin grids
1 1/4" & 1 1/2"
CP Brass

GY01925

Basin grids 1 1/4" & 1 1/2" CP Brass

GY01926

Basin pop up with mushroom cap with overflow 1 1/4" & 1 1/2" Brass Plastic nut