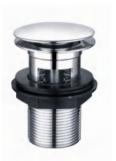

GY01920

Floor drain CP / PB /ORB / BN . ETC Brass

**GY01922** Floor drain CP / PB /ORB / BN . ETC

**GY01923** Floor drain CP / PB /ORB / BN . ETC

GY01022 Basin pop up 1 1/4" CP Brass

**GY01019**Basin drain with plug 1 1/4"
C.P.
Brass/Zinc alloy

### GY01232

Basin pop up 1 1/4" & 1 1/2" CP Brass