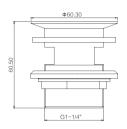

**GY01037**Bathtub drain with pull lift and grids 1 1/2"
CP/PB

**GY01039**Bathtub drain with pop up 1 1/2"
Two holes with zinc plate Nature brass

**GY01200**Bathtub drain with brass plug 1 1/2"
CP/PB/PVD/ORB ETC