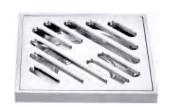

GY03003 Basin flange 1 1/4" & 1 1/2" CP / ORB /BLACK/BN .ETC Brass

GY03061 Valve parts Brass

GY03073 Shower arm CP/ORB/PB/BN .ETC Brass/ Stainless steel

GY03111 Brass flange

GY03112 Brass flange

GY03120 Brass plug CP