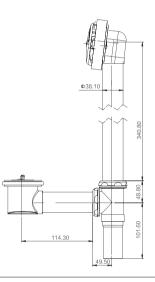

**GY01006**Bathtub drain with plug 1 1/4"x1 1/2"
PVD-PB
Brass/Zinc alloy

**GY01027**Bathtub drain with plug 1 1/2"
One hole zinc plate CP/ Nature brass

**GY01029**Bathtub drain with pop up 1 1/2"
One hole zinc plate Nature brass

**GY01031**Bathtub drain with plug 1 1/2"
One hole zinc plate Nature brass

**GY01033**Bathtub drain with plug 1 1/2"

One hole zinc plate Nature brass

**GY01034**Bathtub drain with grids 1 1/2"
Zinc plate
Nature brass