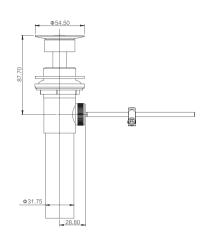

#### GY01243

Basin pop up with pipe 1 1/4" CP Brass

**GY01924**Basin grids
1 1/4" & 1 1/2"
CP Brass

GY01925

Basin grids 1 1/4" & 1 1/2" CP Brass

GY01926

Basin pop up with mushroom cap with overflow 1 1/4" & 1 1/2" Brass Plastic nut