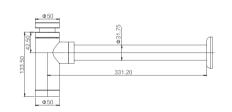

#### GY05008

P Trap 1 1/4" & 1 1/2" CP / ORB /BLACK/BN .ETC Brass & Stainless steel

GY05026

P Trap 1 1/4" & 1 1/2" Nature brass / CP / ORB /BLACK/BN .ETC Brass & Stainless steel

GY05040

P Trap 1 1/4" & 1 1/2" CP / ORB /BLACK/BN .ETC Brass & Stainless steel