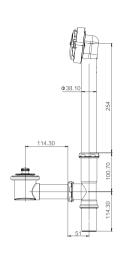

**GY01031**Bathtub drain with plug 1 1/2"
One hole zinc plate Nature brass

**GY01033**Bathtub drain with plug 1 1/2"

One hole zinc plate Nature brass

**GY01034**Bathtub drain with grids 1 1/2"
Zinc plate
Nature brass