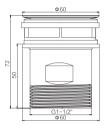

**GY01901**Bathtub drain with pop up 1 1/2"
CP/PB/PVD/ORB ETC

**GY01079**Floor drain
CP
Brass

**GY01110**Floor drain
CP
Brass

**GY01095**Floor drain
CP / Nature brass
Brass

**GY01111**Floor drain
CP
Brass

**GY01097**Floor drain
CP / Nature brass
Brass

**GY01112**Floor drain
CP
Brass

**GY01104**Floor drain
CP
Brass

**GY01113**Floor drain
CP
Brass

**GY01128** Floor drain CP Brass

GY01162 Floor drain CP Brass

**GY01131**Floor drain
CP
Brass