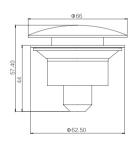

**GY01901**Bathtub drain with pop up 1 1/2"
CP/PB/PVD/ORB ETC

**GY01079**Floor drain
CP
Brass

**GY01110**Floor drain
CP
Brass

**GY01095**Floor drain
CP / Nature brass
Brass

**GY01111**Floor drain
CP
Brass

**GY01097**Floor drain
CP / Nature brass
Brass

**GY01112**Floor drain
CP
Brass

**GY01104**Floor drain
CP
Brass

**GY01113**Floor drain
CP
Brass

**GY01128** Floor drain CP Brass

GY01162 Floor drain CP Brass

**GY01131**Floor drain
CP
Brass

**GY01183** Floor drain Nature colour Stainless steel & Brass

**GY01135** Floor drain CP

Brass

**GY01258** Floor drain CP Brass

GY01158

Floor drain Nature colour Stainless steel & Brass

**GY01259** Floor drain CP