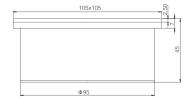

**GY01901**Bathtub drain with pop up 1 1/2"
CP/PB/PVD/ORB ETC

**GY01079**Floor drain
CP
Brass

**GY01110**Floor drain
CP
Brass

**GY01095**Floor drain
CP / Nature brass
Brass

**GY01111**Floor drain
CP
Brass