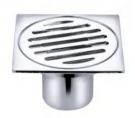

**GY01183** Floor drain Nature colour Stainless steel & Brass

**GY01135** Floor drain CP

Brass

**GY01258** Floor drain CP Brass

GY01158

Floor drain Nature colour Stainless steel & Brass

**GY01259** Floor drain CP