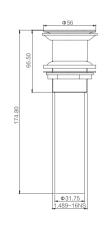

GY01920

Floor drain CP / PB /ORB / BN . ETC Brass

**GY01922** Floor drain CP / PB /ORB / BN . ETC

**GY01923** Floor drain CP / PB /ORB / BN . ETC

GY01022 Basin pop up 1 1/4" CP Brass

**GY01019**Basin drain with plug 1 1/4"
C.P.
Brass/Zinc alloy