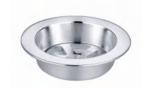

**GY01901**Bathtub drain with pop up 1 1/2"
CP/PB/PVD/ORB ETC

**GY01079**Floor drain
CP
Brass

**GY01110**Floor drain
CP
Brass

**GY01095**Floor drain
CP / Nature brass
Brass

**GY01111**Floor drain
CP
Brass

**GY01097**Floor drain
CP / Nature brass
Brass

**GY01112**Floor drain
CP
Brass

**GY01104**Floor drain
CP
Brass

**GY01113**Floor drain
CP
Brass

**GY01128** Floor drain CP Brass

GY01162 Floor drain CP Brass

**GY01131**Floor drain
CP
Brass

**GY01183** Floor drain Nature colour Stainless steel & Brass

**GY01135** Floor drain CP

Brass

**GY01258** Floor drain CP Brass

GY01158

Floor drain Nature colour Stainless steel & Brass

**GY01259** Floor drain CP

Brass

GY01907

Floor drain CP / PB /ORB / BN . ETC

GY01903

Floor drain CP Stainless steel & Brass

GY01908

Floor drain CP / PB /ORB / BN . ETC