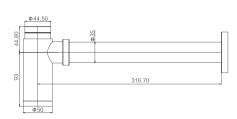

#### GY05008

P Trap 1 1/4" & 1 1/2" CP / ORB /BLACK/BN .ETC Brass & Stainless steel

GY05026

P Trap 1 1/4" & 1 1/2" Nature brass / CP / ORB /BLACK/BN .ETC Brass & Stainless steel

GY05040

P Trap 1 1/4" & 1 1/2" CP / ORB /BLACK/BN .ETC Brass & Stainless steel