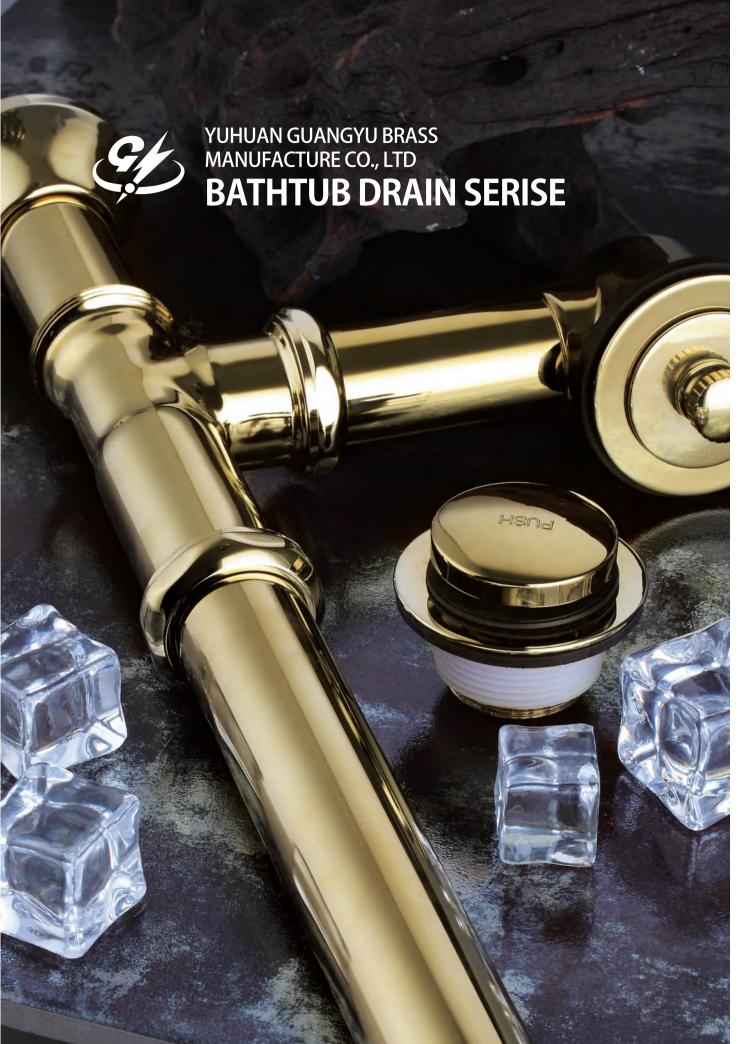

**GY01006**Bathtub drain with plug 1 1/4"x1 1/2"
PVD-PB
Brass/Zinc alloy

**GY01027**Bathtub drain with plug 1 1/2"
One hole zinc plate CP/ Nature brass

**GY01029**Bathtub drain with pop up 1 1/2"
One hole zinc plate Nature brass

**GY01031**Bathtub drain with plug 1 1/2"
One hole zinc plate Nature brass

**GY01033**Bathtub drain with plug 1 1/2"

One hole zinc plate Nature brass

**GY01034**Bathtub drain with grids 1 1/2"
Zinc plate
Nature brass

**GY01037**Bathtub drain with pull lift and grids 1 1/2"
CP/PB

**GY01039**Bathtub drain with pop up 1 1/2"
Two holes with zinc plate Nature brass

**GY01200**Bathtub drain with brass plug 1 1/2"
CP/PB/PVD/ORB ETC

**GY01901**Bathtub drain with pop up 1 1/2"
CP/PB/PVD/ORB ETC

**GY01079**Floor drain
CP
Brass

**GY01110**Floor drain
CP
Brass

**GY01095**Floor drain
CP / Nature brass
Brass

**GY01111**Floor drain
CP
Brass