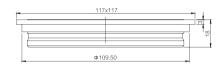

**GY01097**Floor drain
CP / Nature brass
Brass

**GY01112**Floor drain
CP
Brass

**GY01104**Floor drain
CP
Brass

**GY01113**Floor drain
CP
Brass

**GY01128** Floor drain CP Brass

GY01162 Floor drain CP Brass

**GY01131**Floor drain
CP
Brass

**GY01183** Floor drain Nature colour Stainless steel & Brass

**GY01135** Floor drain CP

Brass

**GY01258** Floor drain CP Brass

GY01158

Floor drain Nature colour Stainless steel & Brass

**GY01259** Floor drain CP