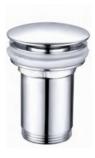

**GY01106**Basin pop up
1 1/4" & 1 1/2"
CP
Brass

GY01115
Basin pop up
1 1/4" & 1 1/2"
CP
Brass

GY01142
Patented products
Basin pop up
1 1/2"
CP/ BN / Matt Black / ETC
Brass

GY01143
Basin pop up with mushroom cap 1 1/4" & 1 1/2" CP
Brass