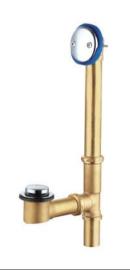

**GY01031**Bathtub drain with plug 1 1/2"
One hole zinc plate Nature brass

**GY01033**Bathtub drain with plug 1 1/2"

One hole zinc plate Nature brass

**GY01034**Bathtub drain with grids 1 1/2"
Zinc plate
Nature brass