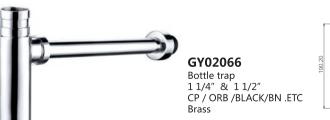

GY02020 Basin drain 1 1/4" CP / ORB /BLACK/BN .ETC Brass

**GY02025** Basin drain CP / ORB /BLACK/BN .ETC Brass

GY02030 Basin drain with plastic pipe 1 1/4"
CP / ORB /BLACK/BN .ETC
Brass / Plastic

GY02033 Bottle trap 1 1/4" & 1 1/2" CP / ORB /BLACK/BN .ETC Brass

GY02034

Bottle trap
1 1/4" & 1 1/2"

CP / ORB /BLACK/BN .ETC

Brass

GY02041 Bottle trap 1 1/4" & 1 1/2" CP / ORB /BLACK/BN .ETC Brass

GY02054

Bottle trap
1 1/4" & 1 1/2"
CP / ORB /BLACK/BN .ETC
Brass

**BASIN DRAIN SERISE** 