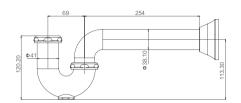

# GY04001 Kitchen drain 1 1/2" CP/ORB/ BLACK/BN/SN.ETC Brass & Stainless Steel

GY05001
P Trap
1 1/4" & 1 1/2"
CP / ORB /BLACK/BN .ETC
Brass & Stainless steel

### GY05002

P Trap 1 1/4" & 1 1/2" CP / ORB /BLACK/BN .ETC Brass & Stainless steel

#### GY05008

P Trap 1 1/4" & 1 1/2" CP / ORB /BLACK/BN .ETC Brass & Stainless steel

GY05026

P Trap 1 1/4" & 1 1/2" Nature brass / CP / ORB /BLACK/BN .ETC Brass & Stainless steel

GY05040

P Trap 1 1/4" & 1 1/2" CP / ORB /BLACK/BN .ETC Brass & Stainless steel