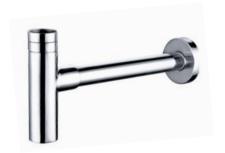

#### GY05008

P Trap 1 1/4" & 1 1/2" CP / ORB /BLACK/BN .ETC Brass & Stainless steel

GY05026

P Trap 1 1/4" & 1 1/2" Nature brass / CP / ORB /BLACK/BN .ETC Brass & Stainless steel

GY05040

P Trap 1 1/4" & 1 1/2" CP / ORB /BLACK/BN .ETC Brass & Stainless steel