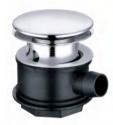

**GY01901**Bathtub drain with pop up 1 1/2"
CP/PB/PVD/ORB ETC

**GY01079**Floor drain
CP
Brass

**GY01110**Floor drain
CP
Brass

**GY01095**Floor drain
CP / Nature brass
Brass

**GY01111**Floor drain
CP
Brass

**GY01097**Floor drain
CP / Nature brass
Brass

**GY01112**Floor drain
CP
Brass

**GY01104**Floor drain
CP
Brass

**GY01113**Floor drain
CP
Brass

**GY01128** Floor drain CP Brass

GY01162 Floor drain CP Brass

**GY01131**Floor drain
CP
Brass