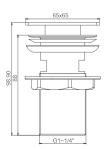

pop up
1 1/4" & 1 1/2"
CP
Brass





**GY01106**Basin pop up
1 1/4" & 1 1/2"
CP
Brass





GY01115
Basin pop up
1 1/4" & 1 1/2"
CP
Brass





GY01142
Patented products
Basin pop up
1 1/2"
CP/ BN / Matt Black / ETC
Brass





GY01143
Basin pop up with mushroom cap 1 1/4" & 1 1/2" CP
Brass





GY01148

Patented products
Basin pop up
1 1/4"
CP/ BN / Matt Black / ETC
Brass





GY01159

Basin pop up with mushroom cap 1 1/4" & 1 1/2"
CP

Brass
Plastic nut









GY01165

Basin pop up with mushroom cap 1 1/4" & 1 1/2" CP Brass Plastic nut





#### GY01191

Basin pop up with mushroom cap 1 1/4" & 1 1/2" CP Brass Plastic nut





#### GY01199

Basin pop up with mushroom cap 1 1/4" & 1 1/2" CP Brass





#### GY01222

Basin pop up with square mushroom cap 1 1/4" & 1 1/2" CP Brass Plastic nut





### GY01231

Basin pop up with mushroom cap 1 1/4" & 1 1/2" CP Brass





### GY01232

Basin pop up 1 1/4" & 1 1/2" CP Brass





### GY01233

Basin pop up with mushroom cap 1 1/4" & 1 1/2" CP Brass





#### GY01243

Basin pop up with pipe 1 1/4" CP Brass









**GY01924**Basin grids
1 1/4" & 1 1/2"
CP Brass





GY01925

Basin grids 1 1/4" & 1 1/2" CP Brass





GY01926

Basin pop up with mushroom cap with overflow 1 1/4" & 1 1/2" Brass Plastic nut





GY01927

Basin pop up with mushroom cap with overflow 1 1/4" & 1 1/2" Brass Plastic nut





GY02002

Basin drain 1 1/4" PVD-SN brass with overflow





GY02005

Basin drain 1 1/4" CP / ORB /BLACK/BN .ETC Brass





**GY02014** Basin drain 1 1/4" CP / ORB /BLACK/BN .ETC Brass









GY02020 Basin drain 1 1/4" CP / ORB /BLACK/BN .