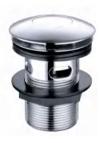

**GY01006**Bathtub drain with plug 1 1/4"x1 1/2"
PVD-PB
Brass/Zinc alloy

**GY01027**Bathtub drain with plug 1 1/2"
One hole zinc plate CP/ Nature brass

**GY01029**Bathtub drain with pop up 1 1/2"
One hole zinc plate Nature brass