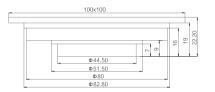

**GY01183** Floor drain Nature colour Stainless steel & Brass

**GY01135** Floor drain CP

Brass

**GY01258** Floor drain CP Brass

GY01158

Floor drain Nature colour Stainless steel & Brass

**GY01259** Floor drain CP