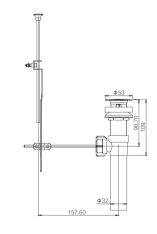

**GY01006**Bathtub drain with plug 1 1/4"x1 1/2"
PVD-PB
Brass/Zinc alloy

**GY01027**Bathtub drain with plug 1 1/2"
One hole zinc plate CP/ Nature brass

**GY01029**Bathtub drain with pop up 1 1/2"
One hole zinc plate Nature brass

**GY01031**Bathtub drain with plug 1 1/2"
One hole zinc plate Nature brass

**GY01033**Bathtub drain with plug 1 1/2"

One hole zinc plate Nature brass

**GY01034**Bathtub drain with grids 1 1/2"
Zinc plate
Nature brass

**GY01037**Bathtub drain with pull lift and grids 1 1/2"
CP/PB

**GY01039**Bathtub drain with pop up 1 1/2"
Two holes with zinc plate Nature brass

**GY01200**Bathtub drain with brass plug 1 1/2"
CP/PB/PVD/ORB ETC

**GY01901**Bathtub drain with pop up 1 1/2"
CP/PB/PVD/ORB ETC

**GY01079**Floor drain
CP
Brass

**GY01110**Floor drain
CP
Brass

**GY01095**Floor drain
CP / Nature brass
Brass

**GY01111**Floor drain
CP
Brass