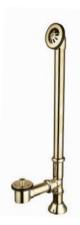

**GY01006**Bathtub drain with plug 1 1/4"x1 1/2"
PVD-PB
Brass/Zinc alloy

**GY01027**Bathtub drain with plug 1 1/2"
One hole zinc plate CP/ Nature brass

**GY01029**Bathtub drain with pop up 1 1/2"
One hole zinc plate Nature brass

**GY01031**Bathtub drain with plug 1 1/2"
One hole zinc plate Nature brass

**GY01033**Bathtub drain with plug 1 1/2"

One hole zinc plate Nature brass

**GY01034**Bathtub drain with grids 1 1/2"
Zinc plate
Nature brass

**GY01037**Bathtub drain with pull lift and grids 1 1/2"
CP/PB

**GY01039**Bathtub drain with pop up 1 1/2"
Two holes with zinc plate Nature brass

**GY01200**Bathtub drain with brass plug 1 1/2"
CP/PB/PVD/ORB ETC