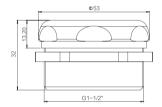

GY03003 Basin flange 1 1/4" & 1 1/2" CP / ORB /BLACK/BN .ETC Brass

GY03061 Valve parts Brass

GY03073 Shower arm CP/ORB/PB/BN .ETC Brass/ Stainless steel

GY03111 Brass flange

GY03112 Brass flange

GY03120 Brass plug CP