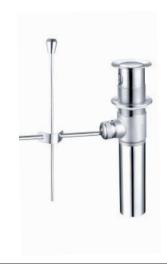

GY01148

Patented products
Basin pop up
1 1/4"
CP/ BN / Matt Black / ETC
Brass

GY01159

Basin pop up with mushroom cap 1 1/4" & 1 1/2"
CP

Brass
Plastic nut

GY01165

Basin pop up with mushroom cap 1 1/4" & 1 1/2" CP Brass Plastic nut