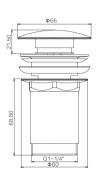

/2"
CP
Brass





GY01115
Basin pop up
1 1/4" & 1 1/2"
CP
Brass





GY01142
Patented products
Basin pop up
1 1/2"
CP/ BN / Matt Black / ETC
Brass





GY01143
Basin pop up with mushroom cap 1 1/4" & 1 1/2" CP
Brass





GY01148

Patented products
Basin pop up
1 1/4"
CP/ BN / Matt Black / ETC
Brass





GY01159

Basin pop up with mushroom cap 1 1/4" & 1 1/2"
CP

Brass
Plastic nut









GY01165

Basin pop up with mushroom cap 1 1/4" & 1 1/2" CP Brass Plastic nut





#### GY01191

Basin pop up with mushroom cap 1 1/4" & 1 1/2" CP Brass Plastic nut





#### GY01199

Basin pop up with mushroom cap 1 1/4" & 1 1/2" CP Brass





#### GY01222

Basin pop up with square mushroom cap 1 1/4" & 1 1/2" CP Brass Plastic nut





### GY01231

Basin pop up with mushroom cap 1 1/4" & 1 1/2" CP Brass





### GY01232

Basin pop up 1 1/4" & 1 1/2" CP Brass





### GY01233

Basin pop up with mushroom cap 1 1/4" & 1 1/2" CP Brass





#### GY01243

Basin pop up with pipe 1 1/4" CP Brass









**GY01924**Basin grids
1 1/4" & 1 1/2"
CP Brass





GY01925

Basin grids 1 1/4" & 1 1/2" CP Brass





GY01926

Basin pop up with mushroom cap with overflow 1 1/4" & 1 1/2" Brass Plastic nut





GY01927

Basin pop up with mushroom cap with overflow 1 1/4" & 1 1/2" Brass Plastic nut





GY02002

Basin drain 1 1/4" PVD-SN brass with overflow





GY02005

Basin drain 1 1/4" CP / ORB /BLACK/BN .ETC Brass





**GY02014** Basin drain 1 1/4" CP / ORB /BLACK/BN .ETC Brass









GY02020 Basin drain 1 1/4" CP / ORB /BLACK/BN .ETC Brass





**GY02025** Basin drain CP / ORB /BLACK/BN .ETC Brass