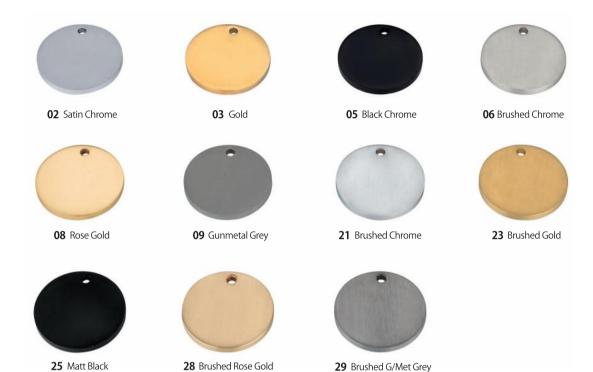

ization of the owner's rights and interests; Committed to the common growth of enterprises and employees; Dedicated to the benefit of society. Welcome to GUANGYU! I believe you must be doing it!

玉环广宇铜业制造有限公司成立于 1998 年,"广宇"是注册商标。作为本地区成立时间最早的专业下水生产商,拥有将近二十年的设计、生产、服务方面的经验,可以为客户提供优质高效的全程式服务。目前公司 100% 的产品出口到比美、欧洲、南美等国际市场以及台湾地区,并赢得客户的良好赞誉。主要产品包括:脸盘排水、地漏,浴缸排水、菜盆排水、管道接头、马桶配件、毛巾架系列、地漏、阀门配件等系列;同时可根据客户的需要提供 OEM 货 ODM 服务。广宇拥有数控机床、复合机、冲床、抛光机等现代化的加工设备,拥有专业的设计人员和质量检验人员,从材料到成品的整个生产过程都在严格的现场质量监控中。我们已经与多家资深电镀厂商合作十多年,能够提供 PB、CP、SN、VB、ORB、PVD、SNPVD 以及其它特殊表面处理的产品,并可根据客人的需求开发新的表面处理品项。我们通过了 ISO9001:2000 质量认证体系,CUPC 和 CSA 认证,并根据本公司实际情况有限推行;所有员工都必须经过培训考核方可上岗工作。我们的经验理念:以效益为中心,视人才为资本,一市场为向导,视信誉为生命,时时关注客户,处处改进自己。我们的宗旨是:致力于客户满意度的最大化;致力于所有者权益的充分实现;致力于企业和员工的共同成长;致力于造福社会做出贡献。欢迎您到广宇来!相信您一定不虑此行



## **PLATED FINISHES**











## **DIRECTORY**

| BATHTUB DRAIN SERISE | 02 | KITCHEN DRAIN SERISE 3 |
|----------------------|----|------------------------|
| FLOOR DRAIN SERISE   | 07 | P TRAP SERISE 3        |
| BASIN DRAIN SERISE   | 17 | ADAPTER 3              |
| FITTINGS             | 29 |                        |









**GY01006**Bathtub drain with plug 1 1/4"x1 1/2"
PVD-PB
Brass/Zinc alloy





**GY01027**Bathtub drain with plug 1 1/2"
One hole zinc plate CP/ Nature brass





**GY01029**Bathtub drain with pop up 1 1/2"
One hole zinc plate Nature brass









**GY01031**Bathtub drain with plug 1 1/2"
One hole zinc plate Nature brass





**GY01033**Bathtub drain with plug 1 1/2"

One hole zinc plate Nature brass





**GY01034**Bathtub drain with grids 1 1/2"
Zinc plate
Nature brass





**GY010