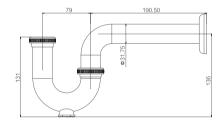

### GY05002

P Trap 1 1/4" & 1 1/2" CP / ORB /BLACK/BN .ETC Brass & Stainless steel