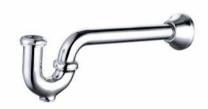

# GY04001 Kitchen drain 1 1/2" CP/ORB/ BLACK/BN/SN.ETC Brass & Stainless Steel

GY05001
P Trap
1 1/4" & 1 1/2"
CP / ORB /BLACK/BN .ETC
Brass & Stainless steel

### GY05002

P Trap 1 1/4" & 1 1/2" CP / ORB /BLACK/BN .ETC Brass & Stainless steel

#### GY05008

P Trap 1 1/4" & 1 1/2" CP / ORB /BLACK/BN .ETC Brass & Stainless steel

GY05026

P Trap 1 1/4" & 1 1/2" Nature brass / CP / ORB /BLACK/BN .ETC Brass & Stainless steel

GY05040

P Trap 1 1/4" & 1 1/2" CP / ORB /BLACK/BN .ETC Brass & Stainless steel