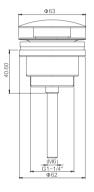

**GY01006**Bathtub drain with plug 1 1/4"x1 1/2"
PVD-PB
Brass/Zinc alloy

**GY01027**Bathtub drain with plug 1 1/2"
One hole zinc plate CP/ Nature brass

**GY01029**Bathtub drain with pop up 1 1/2"
One hole zinc plate Nature brass