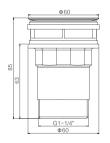

**GY01020**Basin drain with plug 1 1/2"
C.P.
Brass/Zinc alloy

**GY01051**Basin drain with brass plug 1 1/2"
CP
Brass

**GY01059**Basin drain with rubber plug 1 1/2"
CP
Brass

**GY01060**Basin drain with brass plug 1 1/2"
CP
Brass