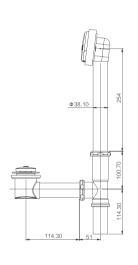

**GY01031**Bathtub drain with plug 1 1/2"
One hole zinc plate Nature brass

**GY01033**Bathtub drain with plug 1 1/2"

One hole zinc plate Nature brass

**GY01034**Bathtub drain with grids 1 1/2"
Zinc plate
Nature brass