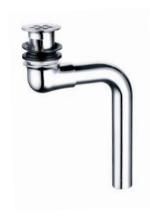

#### GY01243

Basin pop up with pipe 1 1/4" CP Brass

**GY01924**Basin grids
1 1/4" & 1 1/2"
CP Brass

GY01925

Basin grids 1 1/4" & 1 1/2" CP Brass

GY01926

Basin pop up with mushroom cap with overflow 1 1/4" & 1 1/2" Brass Plastic nut