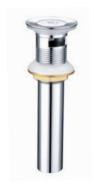

**GY01020**Basin drain with plug 1 1/2"
C.P.
Brass/Zinc alloy

**GY01051**Basin drain with brass plug 1 1/2"
CP
Brass

**GY01059**Basin drain with rubber plug 1 1/2"
CP
Brass

**GY01060**Basin drain with brass plug 1 1/2"
CP
Brass

**GY01061**Basin drain with rubber plug 1 1/2"
CP
Brass

**GY01090**Basin pop up
1 1/4" & 1 1/2"
CP
Brass

GY01092
Basin pop up with mushroom cap 1 1/4" & 1 1/2"
Matt black

Brass

GY01103
Basin pop up
1 1/4" & 1 1/2"
CP
Brass

**GY01106**Basin pop up
1 1/4" & 1 1/2"
CP
Brass

GY01115
Basin pop up
1 1/4" & 1 1/2"
CP
Brass

GY01142
Patented products
Basin pop up
1 1/2"
CP/ BN / Matt Black / ETC
Brass

GY01143
Basin pop up with mushroom cap 1 1/4" & 1 1/2" CP
Brass