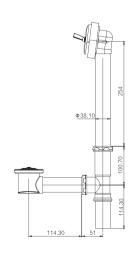

GY03081 Bathroom pipe CP Brass

GY03084 Floor drain CP Brass

GY03088 Bathroom pipe CP Brass

GY03132 Bathroom pipe CP Brass

GY03288 Bathroom pipe CP Brass

GY03901 Basin drain 1 1/2" CP Brass

GY03100 Bathroom pipe Brass