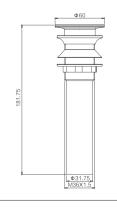

**GY01006**Bathtub drain with plug 1 1/4"x1 1/2"
PVD-PB
Brass/Zinc alloy

**GY01027**Bathtub drain with plug 1 1/2"
One hole zinc plate CP/ Nature brass

**GY01029**Bathtub drain with pop up 1 1/2"
One hole zinc plate Nature brass