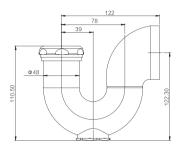

#### GY05008

P Trap 1 1/4" & 1 1/2" CP / ORB /BLACK/BN .ETC Brass & Stainless steel

GY05026

P Trap 1 1/4" & 1 1/2" Nature brass / CP / ORB /BLACK/BN .ETC Brass & Stainless steel

GY05040

P Trap 1 1/4" & 1 1/2" CP / ORB /BLACK/BN .ETC Brass & Stainless steel