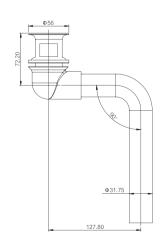

### GY05002

P Trap 1 1/4" & 1 1/2" CP / ORB /BLACK/BN .ETC Brass & Stainless steel

#### GY05008

P Trap 1 1/4" & 1 1/2" CP / ORB /BLACK/BN .ETC Brass & Stainless steel

GY05026

P Trap 1 1/4" & 1 1/2" Nature brass / CP / ORB /BLACK/BN .ETC Brass & Stainless steel

GY05040

P Trap 1 1/4" & 1 1/2" CP / ORB /BLACK/BN .ETC Brass & Stainless steel