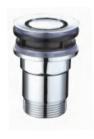

rain with plug 1 1/4"
C.P.
Brass/Zinc alloy





**GY01020**Basin drain with plug 1 1/2"
C.P.
Brass/Zinc alloy





**GY01051**Basin drain with brass plug 1 1/2"
CP
Brass





**GY01059**Basin drain with rubber plug 1 1/2"
CP
Brass





**GY01060**Basin drain with brass plug 1 1/2"
CP
Brass





**GY01061**Basin drain with rubber plug 1 1/2"
CP
Brass





**GY01090**Basin pop up
1 1/4" & 1 1/2"
CP
Brass









GY01092
Basin pop up with mushroom cap 1 1/4" & 1 1/2"
Matt black

Brass





GY01103
Basin pop up
1 1/4" & 1 1/2"
CP
Brass





**GY01106**Basin pop up
1 1/4" & 1 1/2"
CP
Brass





GY01115
Basin pop up
1 1/4" & 1 1/2"
CP
Brass





GY01142
Patented products
Basin pop up
1 1/2"
CP/ BN / Matt Black / ETC
Brass





GY01143
Basin pop up with mushroom cap 1 1/4" & 1 1/2" CP
Brass





GY01148

Patented products
Basin pop up
1 1/4"
CP/ BN / Matt Black / ETC
Brass





GY01159

Basin pop up with mushroom cap 1 1/4" & 1 1/2"
CP

Brass
Plastic nut









GY01165

Basin pop up with mushroom cap 1 1/4" & 1 1/2" CP Brass Plastic nut





#### GY01191

Basin pop up with mushroom cap 1 1/4" & 1 1/2" CP Brass Plastic nut





#### GY01199

Basin pop up with mushroom cap 1 1/4" & 1 1/2" CP Brass





#### GY01222

Basin pop up with square mushroom cap 1 1/4" & 1 1/2" CP Brass Plastic nut





### GY01231

Basin pop up with mushroom cap 1 1/4" & 1 1/2" CP Brass





### GY01232

Basin pop up 1 1/4" & 1 1/2" CP Brass





### GY01233

Basin pop up with mushroom cap 1 1/4" & 1 1/2" CP Brass





#### GY01243

Basin pop up with pipe 1 1/4" CP Brass









**GY01924**Basin grids