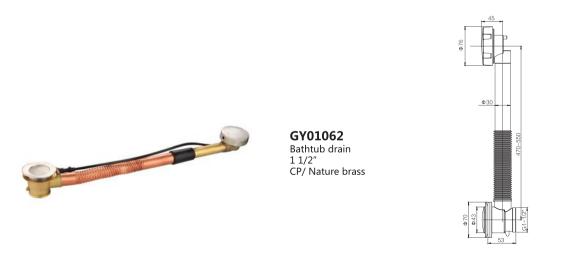

**GY01006**Bathtub drain with plug 1 1/4"x1 1/2"
PVD-PB
Brass/Zinc alloy

**GY01027**Bathtub drain with plug 1 1/2"
One hole zinc plate CP/ Nature brass

**GY01029**Bathtub drain with pop up 1 1/2"
One hole zinc plate Nature brass