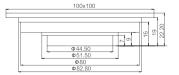

**GY01097**Floor drain
CP / Nature brass
Brass

**GY01112**Floor drain
CP
Brass

**GY01104**Floor drain
CP
Brass

**GY01113**Floor drain
CP
Brass

**GY01128** Floor drain CP Brass

GY01162 Floor drain CP Brass

**GY01131**Floor drain
CP
Brass