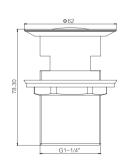

**GY01006**Bathtub drain with plug 1 1/4"x1 1/2"
PVD-PB
Brass/Zinc alloy

**GY01027**Bathtub drain with plug 1 1/2"
One hole zinc plate CP/ Nature brass

**GY01029**Bathtub drain with pop up 1 1/2"
One hole zinc plate Nature brass