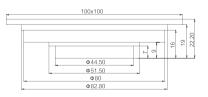

**GY01097**Floor drain
CP / Nature brass
Brass

**GY01112**Floor drain
CP
Brass

**GY01104**Floor drain
CP
Brass

**GY01113**Floor drain
CP
Brass

**GY01128** Floor drain CP Brass

GY01162 Floor drain CP Brass

**GY01131**Floor drain
CP
Brass