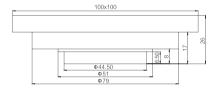

**GY01901**Bathtub drain with pop up 1 1/2"
CP/PB/PVD/ORB ETC

**GY01079**Floor drain
CP
Brass

**GY01110**Floor drain
CP
Brass

**GY01095**Floor drain
CP / Nature brass
Brass

**GY01111**Floor drain
CP
Brass

**GY01097**Floor drain
CP / Nature brass
Brass

**GY01112**Floor drain
CP
Brass

**GY01104**Floor drain
CP
Brass

**GY01113**Floor drain
CP
Brass

**GY01128** Floor drain CP Brass

GY01162 Floor drain CP Brass

**GY01131**Floor drain
CP
Brass