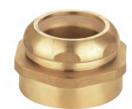

GY03003 Basin flange 1 1/4" & 1 1/2" CP / ORB /BLACK/BN .ETC Brass

GY03061 Valve parts Brass

GY03073 Shower arm CP/ORB/PB/BN .ETC Brass/ Stainless steel

GY03111 Brass flange

GY03112 Brass flange

GY03120 Brass plug CP