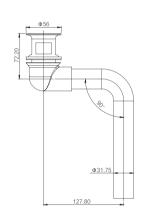

GY02020 Basin drain 1 1/4" CP / ORB /BLACK/BN .ETC Brass

**GY02025** Basin drain CP / ORB /BLACK/BN .ETC Brass

GY02030 Basin drain with plastic pipe 1 1/4"
CP / ORB /BLACK/BN .ETC
Brass / Plastic

GY02033 Bottle trap 1 1/4" & 1 1/2" CP / ORB /BLACK/BN .ETC Brass

GY02034

Bottle trap
1 1/4" & 1 1/2"

CP / ORB /BLACK/BN .ETC

Brass

GY02041 Bottle trap 1 1/4" & 1 1/2" CP / ORB /BLACK/BN .ETC Brass

GY02054

Bottle trap
1 1/4" & 1 1/2"
CP / ORB /BLACK/BN .ETC
Brass

**BASIN DRAIN SERISE** 