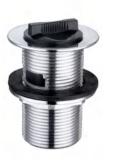

**GY01006**Bathtub drain with plug 1 1/4"x1 1/2"
PVD-PB
Brass/Zinc alloy

**GY01027**Bathtub drain with plug 1 1/2"
One hole zinc plate CP/ Nature brass

**GY01029**Bathtub drain with pop up 1 1/2"
One hole zinc plate Nature brass

**GY01031**Bathtub drain with plug 1 1/2"
One hole zinc plate Nature brass

**GY01033**Bathtub drain with plug 1 1/2"

One hole zinc plate Nature brass

**GY01034**Bathtub drain with grids 1 1/2"
Zinc plate
Nature brass