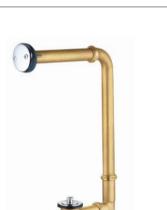

GY03081 Bathroom pipe CP Brass

GY03084 Floor drain CP Brass

GY03088 Bathroom pipe CP Brass

GY03132 Bathroom pipe CP Brass

GY03288 Bathroom pipe CP Brass

GY03901 Basin drain 1 1/2" CP Brass

GY03100 Bathroom pipe Brass