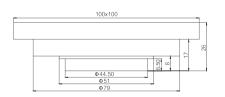

**GY01183** Floor drain Nature colour Stainless steel & Brass

**GY01135** Floor drain CP

Brass

**GY01258** Floor drain CP Brass

GY01158

Floor drain Nature colour Stainless steel & Brass

**GY01259** Floor drain CP