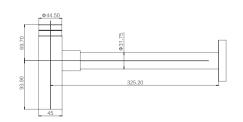

#### GY05008

P Trap 1 1/4" & 1 1/2" CP / ORB /BLACK/BN .ETC Brass & Stainless steel

GY05026

P Trap 1 1/4" & 1 1/2" Nature brass / CP / ORB /BLACK/BN .ETC Brass & Stainless steel

GY05040

P Trap 1 1/4" & 1 1/2" CP / ORB /BLACK/BN .ETC Brass & Stainless steel