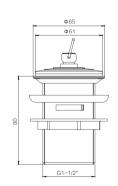

**GY01006**Bathtub drain with plug 1 1/4"x1 1/2"
PVD-PB
Brass/Zinc alloy

**GY01027**Bathtub drain with plug 1 1/2"
One hole zinc plate CP/ Nature brass

**GY01029**Bathtub drain with pop up 1 1/2"
One hole zinc plate Nature brass