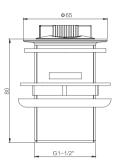

**GY01006**Bathtub drain with plug 1 1/4"x1 1/2"
PVD-PB
Brass/Zinc alloy

**GY01027**Bathtub drain with plug 1 1/2"
One hole zinc plate CP/ Nature brass

**GY01029**Bathtub drain with pop up 1 1/2"
One hole zinc plate Nature brass

**GY01031**Bathtub drain with plug 1 1/2"
One hole zinc plate Nature brass

**GY01033**Bathtub drain with plug 1 1/2"

One hole zinc plate Nature brass

**GY01034**Bathtub drain with grids 1 1/2"
Zinc plate
Nature brass