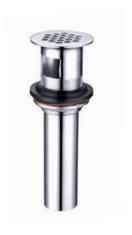

**GY01901**Bathtub drain with pop up 1 1/2"
CP/PB/PVD/ORB ETC

**GY01079**Floor drain
CP
Brass

**GY01110**Floor drain
CP
Brass

**GY01095**Floor drain
CP / Nature brass
Brass

**GY01111**Floor drain
CP
Brass

**GY01097**Floor drain
CP / Nature brass
Brass

**GY01112**Floor drain
CP
Brass

**GY01104**Floor drain
CP
Brass

**GY01113**Floor drain
CP
Brass

**GY01128** Floor drain CP Brass

GY01162 Floor drain CP Brass

**GY01131**Floor drain
CP
Brass