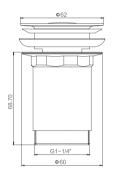

GY01920

Floor drain CP / PB /ORB / BN . ETC Brass

**GY01922** Floor drain CP / PB /ORB / BN . ETC

**GY01923** Floor drain CP / PB /ORB / BN . ETC

GY01022 Basin pop up 1 1/4" CP Brass

**GY01019**Basin drain with plug 1 1/4"
C.P.
Brass/Zinc alloy