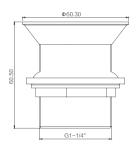

**GY01006**Bathtub drain with plug 1 1/4"x1 1/2"
PVD-PB
Brass/Zinc alloy

**GY01027**Bathtub drain with plug 1 1/2"
One hole zinc plate CP/ Nature brass

**GY01029**Bathtub drain with pop up 1 1/2"
One hole zinc plate Nature brass