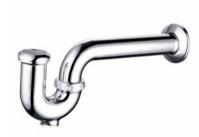

#### GY05008

P Trap 1 1/4" & 1 1/2" CP / ORB /BLACK/BN .ETC Brass & Stainless steel

GY05026

P Trap 1 1/4" & 1 1/2" Nature brass / CP / ORB /BLACK/BN .ETC Brass & Stainless steel

GY05040

P Trap 1 1/4" & 1 1/2" CP / ORB /BLACK/BN .ETC Brass & Stainless steel