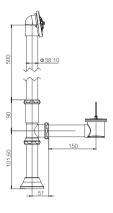

**GY01006**Bathtub drain with plug 1 1/4"x1 1/2"
PVD-PB
Brass/Zinc alloy

**GY01027**Bathtub drain with plug 1 1/2"
One hole zinc plate CP/ Nature brass

**GY01029**Bathtub drain with pop up 1 1/2"
One hole zinc plate Nature brass

**GY01031**Bathtub drain with plug 1 1/2"
One hole zinc plate Nature brass

**GY01033**Bathtub drain with plug 1 1/2"

One hole zinc plate Nature brass

**GY01034**Bathtub drain with grids 1 1/2"
Zinc plate
Nature brass

**GY01037**Bathtub drain with pull lift and grids 1 1/2"
CP/PB

**GY01039**Bathtub drain with pop up 1 1/2"
Two holes with zinc plate Nature brass

**GY01200**Bathtub drain with brass plug 1 1/2"
CP/PB/PVD/ORB ETC