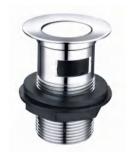

**GY01901**Bathtub drain with pop up 1 1/2"
CP/PB/PVD/ORB ETC

**GY01079**Floor drain
CP
Brass

**GY01110**Floor drain
CP
Brass

**GY01095**Floor drain
CP / Nature brass
Brass

**GY01111**Floor drain
CP
Brass