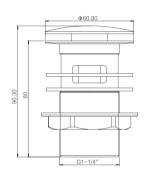

**GY01006**Bathtub drain with plug 1 1/4"x1 1/2"
PVD-PB
Brass/Zinc alloy

**GY01027**Bathtub drain with plug 1 1/2"
One hole zinc plate CP/ Nature brass

**GY01029**Bathtub drain with pop up 1 1/2"
One hole zinc plate Nature brass