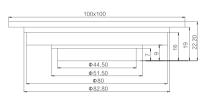

**GY01183** Floor drain Nature colour Stainless steel & Brass

**GY01135** Floor drain CP

Brass

**GY01258** Floor drain CP Brass

GY01158

Floor drain Nature colour Stainless steel & Brass

**GY01259** Floor drain CP