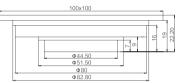

**GY01901**Bathtub drain with pop up 1 1/2"
CP/PB/PVD/ORB ETC

**GY01079**Floor drain
CP
Brass

**GY01110**Floor drain
CP
Brass

**GY01095**Floor drain
CP / Nature brass
Brass

**GY01111**Floor drain
CP
Brass