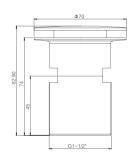

GY01920

Floor drain CP / PB /ORB / BN . ETC Brass

**GY01922** Floor drain CP / PB /ORB / BN . ETC

**GY01923** Floor drain CP / PB /ORB / BN . ETC

GY01022 Basin pop up 1 1/4" CP Brass

**GY01019**Basin drain with plug 1 1/4"
C.P.
Brass/Zinc alloy