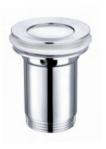

GY01920

Floor drain CP / PB /ORB / BN . ETC Brass

**GY01922** Floor drain CP / PB /ORB / BN . ETC

**GY01923** Floor drain CP / PB /ORB / BN . ETC

GY01022 Basin pop up 1 1/4" CP Brass

**GY01019**Basin drain with plug 1 1/4"
C.P.
Brass/Zinc alloy