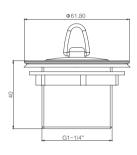

**GY01006**Bathtub drain with plug 1 1/4"x1 1/2"
PVD-PB
Brass/Zinc alloy

**GY01027**Bathtub drain with plug 1 1/2"
One hole zinc plate CP/ Nature brass

**GY01029**Bathtub drain with pop up 1 1/2"
One hole zinc plate Nature brass