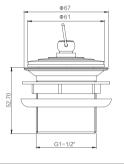

**GY01006**Bathtub drain with plug 1 1/4"x1 1/2"
PVD-PB
Brass/Zinc alloy

**GY01027**Bathtub drain with plug 1 1/2"
One hole zinc plate CP/ Nature brass

**GY01029**Bathtub drain with pop up 1 1/2"
One hole zinc plate Nature brass