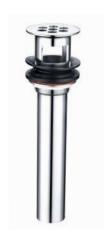

GY01920

Floor drain CP / PB /ORB / BN . ETC Brass

**GY01922** Floor drain CP / PB /ORB / BN . ETC

**GY01923** Floor drain CP / PB /ORB / BN . ETC

GY01022 Basin pop up 1 1/4" CP Brass

**GY01019**Basin drain with plug 1 1/4"
C.P.
Brass/Zinc alloy