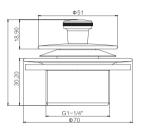

**GY01006**Bathtub drain with plug 1 1/4"x1 1/2"
PVD-PB
Brass/Zinc alloy

**GY01027**Bathtub drain with plug 1 1/2"
One hole zinc plate CP/ Nature brass

**GY01029**Bathtub drain with pop up 1 1/2"
One hole zinc plate Nature brass