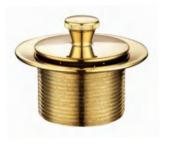

**GY01006**Bathtub drain with plug 1 1/4"x1 1/2"
PVD-PB
Brass/Zinc alloy

**GY01027**Bathtub drain with plug 1 1/2"
One hole zinc plate CP/ Nature brass

**GY01029**Bathtub drain with pop up 1 1/2"
One hole zinc plate Nature brass