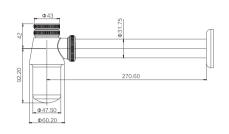

GY02020 Basin drain 1 1/4" CP / ORB /BLACK/BN .ETC Brass

**GY02025** Basin drain CP / ORB /BLACK/BN .ETC Brass

GY02030 Basin drain with plastic pipe 1 1/4"
CP / ORB /BLACK/BN .ETC
Brass / Plastic

GY02033 Bottle trap 1 1/4" & 1 1/2" CP / ORB /BLACK/BN .ETC Brass

GY02034

Bottle trap
1 1/4" & 1 1/2"

CP / ORB /BLACK/BN .ETC

Brass

GY02041 Bottle trap 1 1/4" & 1 1/2" CP / ORB /BLACK/BN .ETC Brass

GY02054

Bottle trap
1 1/4" & 1 1/2"
CP / ORB /BLACK/BN .ETC
Brass

**BASIN DRAIN SERISE** 

GY02055

Bottle trap
1 1/4" & 1 1/2"

CP / ORB /BLACK/BN .ETC
Brass

GY02059 Basin drain 1 1/4" CP / ORB /BLACK/BN .ETC

GY02060

Basin drain 1 1/4" CP / ORB /BLACK/BN .ETC Brass

GY02061

Basin drain 1 1/4" CP / ORB /BLACK/BN .ETC Brass