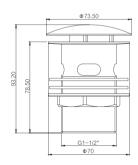

GY01920

Floor drain CP / PB /ORB / BN . ETC Brass

**GY01922** Floor drain CP / PB /ORB / BN . ETC

**GY01923** Floor drain CP / PB /ORB / BN . ETC

GY01022 Basin pop up 1 1/4" CP Brass

**GY01019**Basin drain with plug 1 1/4"
C.P.
Brass/Zinc alloy

**GY01020**Basin drain with plug 1 1/2"
C.P.
Brass/Zinc alloy

**GY01051**Basin drain with brass plug 1 1/2"
CP
Brass

**GY01059**Basin drain with rubber plug 1 1/2"
CP
Brass

**GY01060**Basin drain with brass plug 1 1/2"
CP
Brass