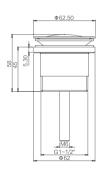

GY01920

Floor drain CP / PB /ORB / BN . ETC Brass

**GY01922** Floor drain CP / PB /ORB / BN . ETC

**GY01923** Floor drain CP / PB /ORB / BN . ETC

GY01022 Basin pop up 1 1/4" CP Brass

**GY01019**Basin drain with plug 1 1/4"
C.P.
Brass/Zinc alloy