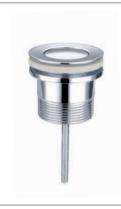

#### GY01243

Basin pop up with pipe 1 1/4" CP Brass

**GY01924**Basin grids
1 1/4" & 1 1/2"
CP Brass

GY01925

Basin grids 1 1/4" & 1 1/2" CP Brass

GY01926

Basin pop up with mushroom cap with overflow 1 1/4" & 1 1/2" Brass Plastic nut