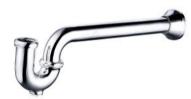

### GY05002

P Trap 1 1/4" & 1 1/2" CP / ORB /BLACK/BN .ETC Brass & Stainless steel

#### GY05008

P Trap 1 1/4" & 1 1/2" CP / ORB /BLACK/BN .ETC Brass & Stainless steel

GY05026

P Trap 1 1/4" & 1 1/2" Nature brass / CP / ORB /BLACK/BN .ETC Brass & Stainless steel

GY05040

P Trap 1 1/4" & 1 1/2" CP / ORB /BLACK/BN .ETC Brass & Stainless steel