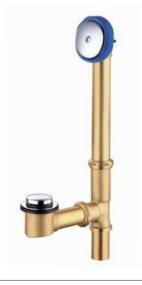

**GY01006**Bathtub drain with plug 1 1/4"x1 1/2"
PVD-PB
Brass/Zinc alloy

**GY01027**Bathtub drain with plug 1 1/2"
One hole zinc plate CP/ Nature brass

**GY01029**Bathtub drain with pop up 1 1/2"
One hole zinc plate Nature brass