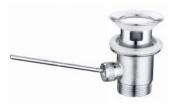

**GY01006**Bathtub drain with plug 1 1/4"x1 1/2"
PVD-PB
Brass/Zinc alloy

**GY01027**Bathtub drain with plug 1 1/2"
One hole zinc plate CP/ Nature brass

**GY01029**Bathtub drain with pop up 1 1/2"
One hole zinc plate Nature brass