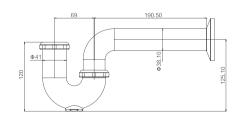

### GY05002

P Trap 1 1/4" & 1 1/2" CP / ORB /BLACK/BN .ETC Brass & Stainless steel