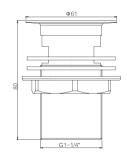

**GY01106**Basin pop up
1 1/4" & 1 1/2"
CP
Brass

GY01115
Basin pop up
1 1/4" & 1 1/2"
CP
Brass

GY01142
Patented products
Basin pop up
1 1/2"
CP/ BN / Matt Black / ETC
Brass

GY01143
Basin pop up with mushroom cap 1 1/4" & 1 1/2" CP
Brass