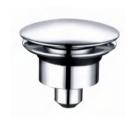

**GY01006**Bathtub drain with plug 1 1/4"x1 1/2"
PVD-PB
Brass/Zinc alloy

**GY01027**Bathtub drain with plug 1 1/2"
One hole zinc plate CP/ Nature brass

**GY01029**Bathtub drain with pop up 1 1/2"
One hole zinc plate Nature brass

**GY01031**Bathtub drain with plug 1 1/2"
One hole zinc plate Nature brass

**GY01033**Bathtub drain with plug 1 1/2"

One hole zinc plate Nature brass

**GY01034**Bathtub drain with grids 1 1/2"
Zinc plate
Nature brass

**GY01037**Bathtub drain with pull lift and grids 1 1/2"
CP/PB

**GY01039**Bathtub drain with pop up 1 1/2"
Two holes with zinc plate Nature brass

**GY01200**Bathtub drain with brass plug 1 1/2"
CP/PB/PVD/ORB ETC

**GY01901**Bathtub drain with pop up 1 1/2"
CP/PB/PVD/ORB ETC

**GY01079**Floor drain
CP
Brass

**GY01110**Floor drain
CP
Brass

**GY01095**Floor drain
CP / Nature brass
Brass

**GY01111**Floor drain
CP
Brass