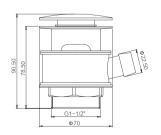

**GY01020**Basin drain with plug 1 1/2"
C.P.
Brass/Zinc alloy

**GY01051**Basin drain with brass plug 1 1/2"
CP
Brass

**GY01059**Basin drain with rubber plug 1 1/2"
CP
Brass

**GY01060**Basin drain with brass plug 1 1/2"
CP
Brass