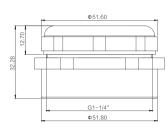

GY06001

Brass adapter with zinc nut Nature colour

GY06002

Brass adapter with zinc nut Nature colour

GY06005

Brass adapter with brass nut Nature colour

GY06006

Brass adapter with brass nut Nature colour