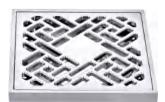

**GY01183** Floor drain Nature colour Stainless steel & Brass

**GY01135** Floor drain CP

Brass

**GY01258** Floor drain CP Brass

GY01158

Floor drain Nature colour Stainless steel & Brass

**GY01259** Floor drain CP