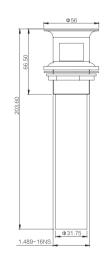

#### GY01243

Basin pop up with pipe 1 1/4" CP Brass

**GY01924**Basin grids
1 1/4" & 1 1/2"
CP Brass

GY01925

Basin grids 1 1/4" & 1 1/2" CP Brass

GY01926

Basin pop up with mushroom cap with overflow 1 1/4" & 1 1/2" Brass Plastic nut