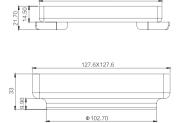

**GY01901**Bathtub drain with pop up 1 1/2"
CP/PB/PVD/ORB ETC

**GY01079**Floor drain
CP
Brass

**GY01110**Floor drain
CP
Brass

**GY01095**Floor drain
CP / Nature brass
Brass

**GY01111**Floor drain
CP
Brass