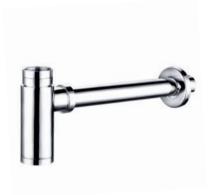

# GY04001 Kitchen drain 1 1/2" CP/ORB/ BLACK/BN/SN.ETC Brass & Stainless Steel

GY05001
P Trap
1 1/4" & 1 1/2"
CP / ORB /BLACK/BN .ETC
Brass & Stainless steel

#### GY04003

Kitchen drain 1 1/2" CP/ORB/ BLACK/BN/SN.ETC Brass & Stainless Steel

#### GY04004

Kitchen drain 1 1/2" CP/ORB/ BLACK/BN/SN.ETC Brass & Stainless Steel