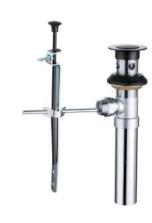

**GY01061**Basin drain with rubber plug 1 1/2"
CP
Brass

**GY01090**Basin pop up
1 1/4" & 1 1/2"
CP
Brass

GY01092
Basin pop up with mushroom cap 1 1/4" & 1 1/2"
Matt black

Brass

GY01103
Basin pop up
1 1/4" & 1 1/2"
CP
Brass