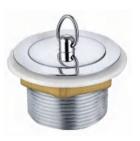

**GY01006**Bathtub drain with plug 1 1/4"x1 1/2"
PVD-PB
Brass/Zinc alloy

**GY01027**Bathtub drain with plug 1 1/2"
One hole zinc plate CP/ Nature brass

**GY01029**Bathtub drain with pop up 1 1/2"
One hole zinc plate Nature brass

**GY01031**Bathtub drain with plug 1 1/2"
One hole zinc plate Nature brass

**GY01033**Bathtub drain with plug 1 1/2"

One hole zinc plate Nature brass

**GY01034**Bathtub drain with grids 1 1/2"
Zinc plate
Nature brass