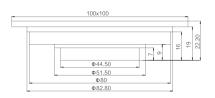

**GY01097**Floor drain
CP / Nature brass
Brass

**GY01112**Floor drain
CP
Brass

**GY01104**Floor drain
CP
Brass

**GY01113**Floor drain
CP
Brass

**GY01128** Floor drain CP Brass

GY01162 Floor drain CP Brass

**GY01131**Floor drain
CP
Brass