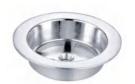

**GY01901**Bathtub drain with pop up 1 1/2"
CP/PB/PVD/ORB ETC

**GY01079**Floor drain
CP
Brass

**GY01110**Floor drain
CP
Brass

**GY01095**Floor drain
CP / Nature brass
Brass

**GY01111**Floor drain
CP
Brass

**GY01097**Floor drain
CP / Nature brass
Brass

**GY01112**Floor drain
CP
Brass

**GY01104**Floor drain
CP
Brass

**GY01113**Floor drain
CP
Brass

**GY01128** Floor drain CP Brass

GY01162 Floor drain CP Brass

**GY01131**Floor drain
CP
Brass

**GY01183** Floor drain Nature colour Stainless steel & Brass

**GY01135** Floor drain CP

Brass

**GY01258** Floor drain CP Brass

GY01158

Floor drain Nature colour Stainless steel & Brass

**GY01259** Floor drain CP

Brass

GY01907

Floor drain CP / PB /ORB / BN . ETC

GY01903

Floor drain CP Stainless steel & Brass

GY01908

Floor drain CP / PB /ORB / BN . ETC