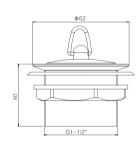

**GY01031**Bathtub drain with plug 1 1/2"
One hole zinc plate Nature brass

**GY01033**Bathtub drain with plug 1 1/2"

One hole zinc plate Nature brass

**GY01034**Bathtub drain with grids 1 1/2"
Zinc plate
Nature brass

**GY01037**Bathtub drain with pull lift and grids 1 1/2"
CP/PB

**GY01039**Bathtub drain with pop up 1 1/2"
Two holes with zinc plate Nature brass

**GY01200**Bathtub drain with brass plug 1 1/2"
CP/PB/PVD/ORB ETC