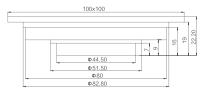

**GY01183** Floor drain Nature colour Stainless steel & Brass

**GY01135** Floor drain CP

Brass

**GY01258** Floor drain CP Brass

GY01158

Floor drain Nature colour Stainless steel & Brass

**GY01259** Floor drain CP