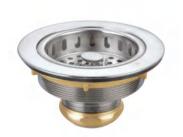

GY03081 Bathroom pipe CP Brass

GY03084 Floor drain CP Brass

GY03088 Bathroom pipe CP Brass

GY03132 Bathroom pipe CP Brass

GY03288 Bathroom pipe CP Brass

GY03901 Basin drain 1 1/2" CP Brass

GY03100 Bathroom pipe Brass

GY03102 Bathroom pipe Brass

GY03103 Bathroom pipe Brass

GY03902 Basin drain 1 1/2" CP Brass

GY03903 Basin drain 1 1/2" CP Brass

**GY03904**Basin drain
1 1/4"
CP Brass