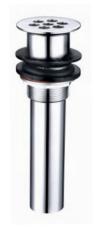

#### GY01243

Basin pop up with pipe 1 1/4" CP Brass

**GY01924**Basin grids
1 1/4" & 1 1/2"
CP Brass

GY01925

Basin grids 1 1/4" & 1 1/2" CP Brass

GY01926

Basin pop up with mushroom cap with overflow 1 1/4" & 1 1/2" Brass Plastic nut