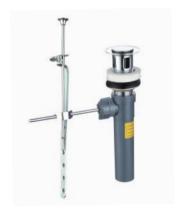

**GY01006**Bathtub drain with plug 1 1/4"x1 1/2"
PVD-PB
Brass/Zinc alloy

**GY01027**Bathtub drain with plug 1 1/2"
One hole zinc plate CP/ Nature brass

**GY01029**Bathtub drain with pop up 1 1/2"
One hole zinc plate Nature brass

**GY01901**Bathtub drain with pop up 1 1/2"
CP/PB/PVD/ORB ETC

**GY01079**Floor drain
CP
Brass

**GY01110**Floor drain
CP
Brass

**GY01095**Floor drain
CP / Nature brass
Brass

**GY01111**Floor drain
CP
Brass