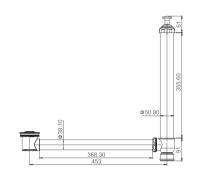

**GY01006**Bathtub drain with plug 1 1/4"x1 1/2"
PVD-PB
Brass/Zinc alloy

**GY01027**Bathtub drain with plug 1 1/2"
One hole zinc plate CP/ Nature brass

**GY01029**Bathtub drain with pop up 1 1/2"
One hole zinc plate Nature brass