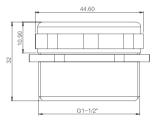

GY03003 Basin flange 1 1/4" & 1 1/2" CP / ORB /BLACK/BN .ETC Brass

GY03061 Valve parts Brass

GY03073 Shower arm CP/ORB/PB/BN .ETC Brass/ Stainless steel

GY03111 Brass flange

GY03112 Brass flange

GY03120 Brass plug CP