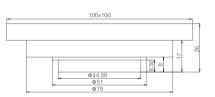

**GY01183** Floor drain Nature colour Stainless steel & Brass

**GY01135** Floor drain CP

Brass

**GY01258** Floor drain CP Brass

GY01158

Floor drain Nature colour Stainless steel & Brass

**GY01259** Floor drain CP