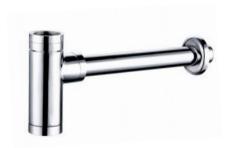

GY02020 Basin drain 1 1/4" CP / ORB /BLACK/BN .ETC Brass

**GY02025** Basin drain CP / ORB /BLACK/BN .ETC Brass

GY02030 Basin drain with plastic pipe 1 1/4"
CP / ORB /BLACK/BN .ETC
Brass / Plastic

GY02033 Bottle trap 1 1/4" & 1 1/2" CP / ORB /BLACK/BN .ETC Brass

GY02034

Bottle trap
1 1/4" & 1 1/2"

CP / ORB /BLACK/BN .ETC

Brass

GY02041 Bottle trap 1 1/4" & 1 1/2" CP / ORB /BLACK/BN .ETC Brass

GY02054

Bottle trap
1 1/4" & 1 1/2"
CP / ORB /BLACK/BN .ETC
Brass

**BASIN DRAIN SERISE** 

GY02055

Bottle trap
1 1/4" & 1 1/2"

CP / ORB /BLACK/BN .ETC
Brass

GY02059 Basin drain 1 1/4" CP / ORB /BLACK/BN .ETC

GY02060

Basin drain 1 1/4" CP / ORB /BLACK/BN .ETC Brass

GY02061

Basin drain 1 1/4" CP / ORB /BLACK/BN .ETC Brass