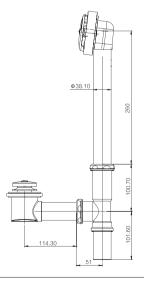

**GY01006**Bathtub drain with plug 1 1/4"x1 1/2"
PVD-PB
Brass/Zinc alloy

**GY01027**Bathtub drain with plug 1 1/2"
One hole zinc plate CP/ Nature brass

**GY01029**Bathtub drain with pop up 1 1/2"
One hole zinc plate Nature brass