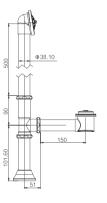

### GY05002

P Trap 1 1/4" & 1 1/2" CP / ORB /BLACK/BN .ETC Brass & Stainless steel