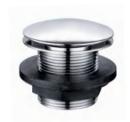

GY01920

Floor drain CP / PB /ORB / BN . ETC Brass

**GY01922** Floor drain CP / PB /ORB / BN . ETC

**GY01923** Floor drain CP / PB /ORB / BN . ETC

GY01022 Basin pop up 1 1/4" CP Brass

**GY01019**Basin drain with plug 1 1/4"
C.P.
Brass/Zinc alloy

**GY01020**Basin drain with plug 1 1/2"
C.P.
Brass/Zinc alloy

**GY01051**Basin drain with brass plug 1 1/2"
CP
Brass

**GY01059**Basin drain with rubber plug 1 1/2"
CP
Brass

**GY01060**Basin drain with brass plug 1 1/2"
CP
Brass