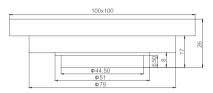

**GY01901**Bathtub drain with pop up 1 1/2"
CP/PB/PVD/ORB ETC

**GY01079**Floor drain
CP
Brass

**GY01110**Floor drain
CP
Brass

**GY01095**Floor drain
CP / Nature brass
Brass

**GY01111**Floor drain
CP
Brass

**GY01097**Floor drain
CP / Nature brass
Brass

**GY01112**Floor drain
CP
Brass

**GY01104**Floor drain
CP
Brass

**GY01113**Floor drain
CP
Brass

**GY01128** Floor drain CP Brass

GY01162 Floor drain CP Brass

**GY01131**Floor drain
CP
Brass