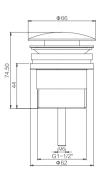

#### GY01243

Basin pop up with pipe 1 1/4" CP Brass

**GY01924**Basin grids
1 1/4" & 1 1/2"
CP Brass

GY01925

Basin grids 1 1/4" & 1 1/2" CP Brass

GY01926

Basin pop up with mushroom cap with overflow 1 1/4" & 1 1/2" Brass Plastic nut