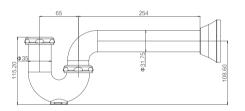

### GY05002

P Trap 1 1/4" & 1 1/2" CP / ORB /BLACK/BN .ETC Brass & Stainless steel