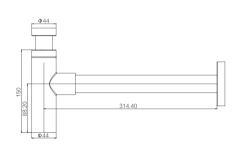

### GY05002

P Trap 1 1/4" & 1 1/2" CP / ORB /BLACK/BN .ETC Brass & Stainless steel