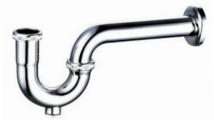

# GY04001 Kitchen drain 1 1/2" CP/ORB/ BLACK/BN/SN.ETC Brass & Stainless Steel

GY05001
P Trap
1 1/4" & 1 1/2"
CP / ORB /BLACK/BN .ETC
Brass & Stainless steel