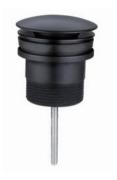

**GY01061**Basin drain with rubber plug 1 1/2"
CP
Brass

**GY01090**Basin pop up
1 1/4" & 1 1/2"
CP
Brass

GY01092
Basin pop up with mushroom cap 1 1/4" & 1 1/2"
Matt black

Brass

GY01103
Basin pop up
1 1/4" & 1 1/2"
CP
Brass