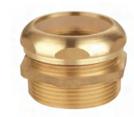

GY06001

Brass adapter with zinc nut Nature colour

GY06002

Brass adapter with zinc nut Nature colour

GY06005

Brass adapter with brass nut Nature colour

GY06006

Brass adapter with brass nut Nature colour