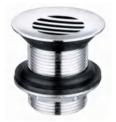

**GY01901**Bathtub drain with pop up 1 1/2"
CP/PB/PVD/ORB ETC

**GY01079**Floor drain
CP
Brass

**GY01110**Floor drain
CP
Brass

**GY01095**Floor drain
CP / Nature brass
Brass

**GY01111**Floor drain
CP
Brass