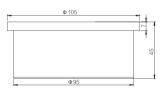

**GY01901**Bathtub drain with pop up 1 1/2"
CP/PB/PVD/ORB ETC

**GY01079**Floor drain
CP
Brass

**GY01110**Floor drain
CP
Brass

**GY01095**Floor drain
CP / Nature brass
Brass

**GY01111**Floor drain
CP
Brass