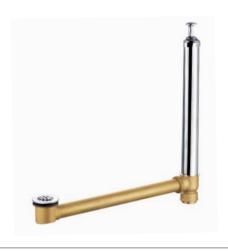

**GY01006**Bathtub drain with plug 1 1/4"x1 1/2"
PVD-PB
Brass/Zinc alloy

**GY01027**Bathtub drain with plug 1 1/2"
One hole zinc plate CP/ Nature brass

**GY01029**Bathtub drain with pop up 1 1/2"
One hole zinc plate Nature brass