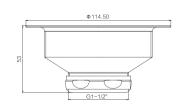

GY06001

Brass adapter with zinc nut Nature colour

GY06002

Brass adapter with zinc nut Nature colour

GY06005

Brass adapter with brass nut Nature colour

GY06006

Brass adapter with brass nut Nature colour