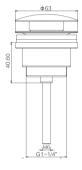

**GY01006**Bathtub drain with plug 1 1/4"x1 1/2"
PVD-PB
Brass/Zinc alloy

**GY01027**Bathtub drain with plug 1 1/2"
One hole zinc plate CP/ Nature brass

**GY01029**Bathtub drain with pop up 1 1/2"
One hole zinc plate Nature brass