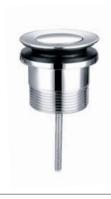

GY01920

Floor drain CP / PB /ORB / BN . ETC Brass

**GY01922** Floor drain CP / PB /ORB / BN . ETC

**GY01923** Floor drain CP / PB /ORB / BN . ETC

GY01022 Basin pop up 1 1/4" CP Brass

**GY01019**Basin drain with plug 1 1/4"
C.P.
Brass/Zinc alloy