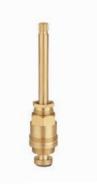

**GY01006**Bathtub drain with plug 1 1/4"x1 1/2"
PVD-PB
Brass/Zinc alloy

**GY01027**Bathtub drain with plug 1 1/2"
One hole zinc plate CP/ Nature brass

**GY01029**Bathtub drain with pop up 1 1/2"
One hole zinc plate Nature brass

**GY01031**Bathtub drain with plug 1 1/2"
One hole zinc plate Nature brass

**GY01033**Bathtub drain with plug 1 1/2"

One hole zinc plate Nature brass

**GY01034**Bathtub drain with grids 1 1/2"
Zinc plate
Nature brass

**GY01037**Bathtub drain with pull lift and grids 1 1/2"
CP/PB

**GY01039**Bathtub drain with pop up 1 1/2"
Two holes with zinc plate Nature brass

**GY01200**Bathtub drain with brass plug 1 1/2"
CP/PB/PVD/ORB ETC

**GY01901**Bathtub drain with pop up 1 1/2"
CP/PB/PVD/ORB ETC

**GY01079**Floor drain
CP
Brass

**GY01110**Floor drain
CP
Brass

**GY01095**Floor drain
CP / Nature brass
Brass

**GY01111**Floor drain
CP
Brass