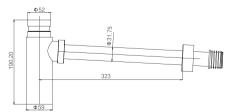

GY02020 Basin drain 1 1/4" CP / ORB /BLACK/BN .ETC Brass

**GY02025** Basin drain CP / ORB /BLACK/BN .ETC Brass

GY02030 Basin drain with plastic pipe 1 1/4"
CP / ORB /BLACK/BN .ETC
Brass / Plastic

GY02033 Bottle trap 1 1/4" & 1 1/2" CP / ORB /BLACK/BN .ETC Brass

GY02034

Bottle trap
1 1/4" & 1 1/2"

CP / ORB /BLACK/BN .ETC

Brass

GY02041 Bottle trap 1 1/4" & 1 1/2" CP / ORB /BLACK/BN .ETC Brass

GY02054

Bottle trap
1 1/4" & 1 1/2"
CP / ORB /BLACK/BN .ETC
Brass

**BASIN DRAIN SERISE** 

GY02055

Bottle trap
1 1/4" & 1 1/2"

CP / ORB /BLACK/BN .ETC
Brass

GY02059 Basin drain 1 1/4" CP / ORB /BLACK/BN .ETC

GY02060

Basin drain 1 1/4" CP / ORB /BLACK/BN .ETC Brass

GY02061

Basin drain 1 1/4" CP / ORB /BLACK/BN .ETC Brass