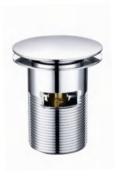

**GY01901**Bathtub drain with pop up 1 1/2"
CP/PB/PVD/ORB ETC

**GY01079**Floor drain
CP
Brass

**GY01110**Floor drain
CP
Brass

**GY01095**Floor drain
CP / Nature brass
Brass

**GY01111**Floor drain
CP
Brass