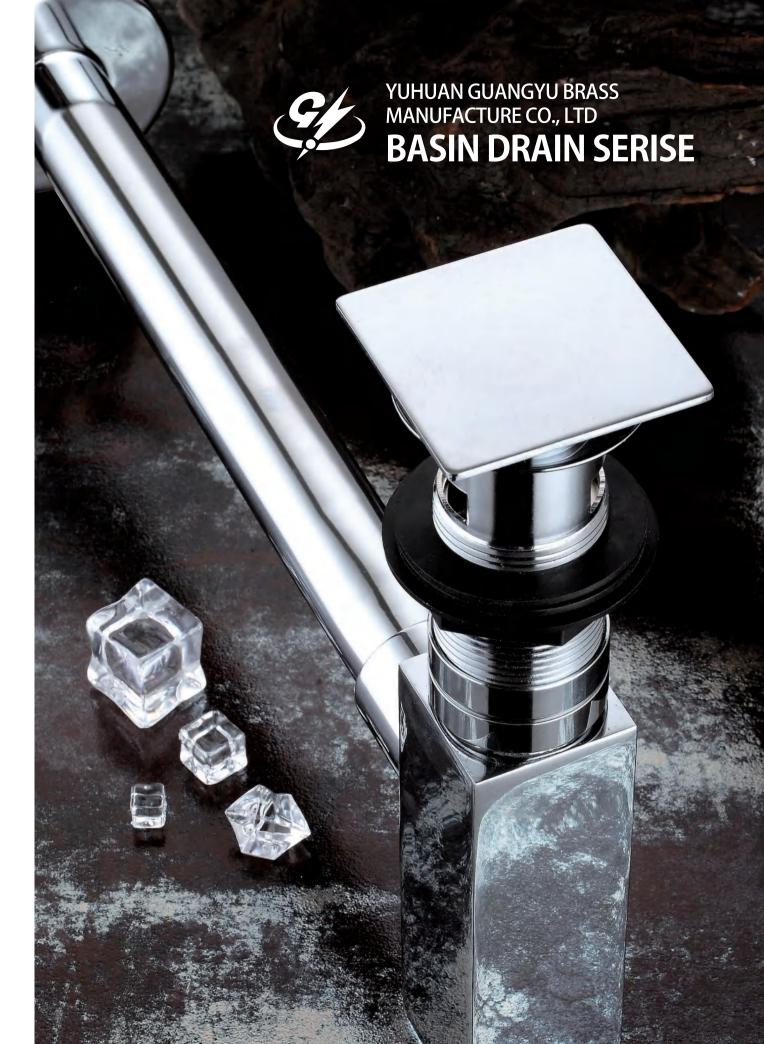

## **DIRECTORY**

| BATHTUB DRAIN SERISE | 02 | KITCHEN DRAIN SERISE 3 |
|----------------------|----|------------------------|
| FLOOR DRAIN SERISE   | 07 | P TRAP SERISE 3        |
| BASIN DRAIN SERISE   | 17 | ADAPTER 3              |
| FITTINGS             | 29 |                        |

GY01920

Floor drain CP / PB /ORB / BN . ETC Brass

**GY01922** Floor drain CP / PB /ORB / BN . ETC

**GY01923** Floor drain CP / PB /ORB / BN . ETC

GY01022 Basin pop up 1 1/4" CP Brass

**GY01019**Basin drain with plug 1 1/4"
C.P.
Brass/Zinc alloy

**GY01020**Basin drain with plug 1 1/2"
C.P.
Brass/Zinc alloy

**GY01051**Basin drain with brass plug 1 1/2"
CP
Brass

**GY01059**Basin drain with rubber plug 1 1/2"
CP
Brass

**GY01060**Basin drain with brass plug 1 1/2"
CP
Brass

**GY01061**Basin drain with rubber plug 1 1/2"
CP
Brass

**GY01090**Basin pop up
1 1/4" & 1 1/2"
CP
Brass

GY01092
Basin pop up with mushroom cap 1 1/4" & 1 1/2"
Matt black

Brass

GY01103
Basin pop up
1 1/4" & 1 1/2"
CP
Brass

**GY01106**Basin pop up
1 1/4" & 1 1/2"
CP
Brass

GY01115
Basin pop up
1 1/4" & 1 1/2"
CP
Brass

GY01142
Patented products
Basin pop up
1 1/2"
CP/ BN / Matt Black / ETC
Brass

GY01143
Basin pop up with mushroom cap 1 1/4" & 1 1/2" CP
Brass