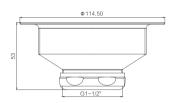

**GY01106**Basin pop up
1 1/4" & 1 1/2"
CP
Brass

GY01115
Basin pop up
1 1/4" & 1 1/2"
CP
Brass

GY01142
Patented products
Basin pop up
1 1/2"
CP/ BN / Matt Black / ETC
Brass

GY01143
Basin pop up with mushroom cap 1 1/4" & 1 1/2" CP
Brass

GY01148

Patented products
Basin pop up
1 1/4"
CP/ BN / Matt Black / ETC
Brass

GY01159

Basin pop up with mushroom cap 1 1/4" & 1 1/2"
CP

Brass
Plastic nut

GY01165

Basin pop up with mushroom cap 1 1/4" & 1 1/2" CP Brass Plastic nut