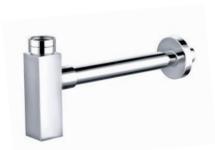

#### GY05008

P Trap 1 1/4" & 1 1/2" CP / ORB /BLACK/BN .ETC Brass & Stainless steel

GY05026

P Trap 1 1/4" & 1 1/2" Nature brass / CP / ORB /BLACK/BN .ETC Brass & Stainless steel

GY05040

P Trap 1 1/4" & 1 1/2" CP / ORB /BLACK/BN .ETC Brass & Stainless steel