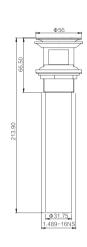

GY01920

Floor drain CP / PB /ORB / BN . ETC Brass

**GY01922** Floor drain CP / PB /ORB / BN . ETC

**GY01923** Floor drain CP / PB /ORB / BN . ETC

GY01022 Basin pop up 1 1/4" CP Brass

**GY01019**Basin drain with plug 1 1/4"
C.P.
Brass/Zinc alloy