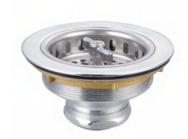

# GY04001 Kitchen drain 1 1/2" CP/ORB/ BLACK/BN/SN.ETC Brass & Stainless Steel

GY05001
P Trap
1 1/4" & 1 1/2"
CP / ORB /BLACK/BN .ETC
Brass & Stainless steel