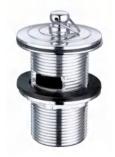

**GY01037**Bathtub drain with pull lift and grids 1 1/2"
CP/PB

**GY01039**Bathtub drain with pop up 1 1/2"
Two holes with zinc plate Nature brass

**GY01200**Bathtub drain with brass plug 1 1/2"
CP/PB/PVD/ORB ETC

**GY01901**Bathtub drain with pop up 1 1/2"
CP/PB/PVD/ORB ETC

**GY01079**Floor drain
CP
Brass

**GY01110**Floor drain
CP
Brass

**GY01095**Floor drain
CP / Nature brass
Brass

**GY01111**Floor drain
CP
Brass