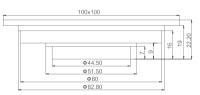

**GY01097**Floor drain
CP / Nature brass
Brass

**GY01112**Floor drain
CP
Brass

**GY01104**Floor drain
CP
Brass

**GY01113**Floor drain
CP
Brass

**GY01128** Floor drain CP Brass

GY01162 Floor drain CP Brass

**GY01131**Floor drain
CP
Brass