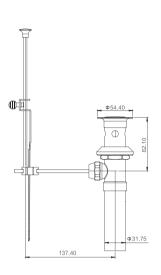

**GY01106**Basin pop up
1 1/4" & 1 1/2"
CP
Brass

GY01115
Basin pop up
1 1/4" & 1 1/2"
CP
Brass

GY01142
Patented products
Basin pop up
1 1/2"
CP/ BN / Matt Black / ETC
Brass

GY01143
Basin pop up with mushroom cap 1 1/4" & 1 1/2" CP
Brass