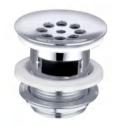

**GY01031**Bathtub drain with plug 1 1/2"
One hole zinc plate Nature brass

**GY01033**Bathtub drain with plug 1 1/2"

One hole zinc plate Nature brass

**GY01034**Bathtub drain with grids 1 1/2"
Zinc plate
Nature brass