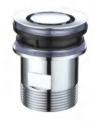

**GY01006**Bathtub drain with plug 1 1/4"x1 1/2"
PVD-PB
Brass/Zinc alloy

**GY01027**Bathtub drain with plug 1 1/2"
One hole zinc plate CP/ Nature brass

**GY01029**Bathtub drain with pop up 1 1/2"
One hole zinc plate Nature brass

**GY01031**Bathtub drain with plug 1 1/2"
One hole zinc plate Nature brass

**GY01033**Bathtub drain with plug 1 1/2"

One hole zinc plate Nature brass

**GY01034**Bathtub drain with grids 1 1/2"
Zinc plate
Nature brass