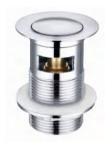

GY01920

Floor drain CP / PB /ORB / BN . ETC Brass

**GY01922** Floor drain CP / PB /ORB / BN . ETC

**GY01923** Floor drain CP / PB /ORB / BN . ETC

GY01022 Basin pop up 1 1/4" CP Brass

**GY01019**Basin drain with plug 1 1/4"
C.P.
Brass/Zinc alloy