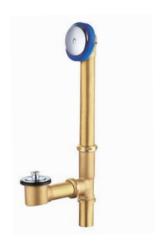

**GY01031**Bathtub drain with plug 1 1/2"
One hole zinc plate Nature brass

**GY01033**Bathtub drain with plug 1 1/2"

One hole zinc plate Nature brass

**GY01034**Bathtub drain with grids 1 1/2"
Zinc plate
Nature brass