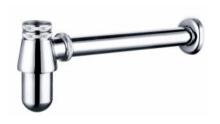

GY02020 Basin drain 1 1/4" CP / ORB /BLACK/BN .ETC Brass

**GY02025** Basin drain CP / ORB /BLACK/BN .ETC Brass

GY02030 Basin drain with plastic pipe 1 1/4"
CP / ORB /BLACK/BN .ETC
Brass / Plastic

GY02033 Bottle trap 1 1/4" & 1 1/2" CP / ORB /BLACK/BN .ETC Brass

GY02034

Bottle trap
1 1/4" & 1 1/2"

CP / ORB /BLACK/BN .ETC

Brass

GY02041 Bottle trap 1 1/4" & 1 1/2" CP / ORB /BLACK/BN .ETC Brass

GY02054

Bottle trap
1 1/4" & 1 1/2"
CP / ORB /BLACK/BN .ETC
Brass

**BASIN DRAIN SERISE** 

GY02055

Bottle trap
1 1/4" & 1 1/2"

CP / ORB /BLACK/BN .ETC
Brass

GY02059 Basin drain 1 1/4" CP / ORB /BLACK/BN .ETC

GY02060

Basin drain 1 1/4" CP / ORB /BLACK/BN .ETC Brass

GY02061

Basin drain 1 1/4" CP / ORB /BLACK/BN .ETC Brass