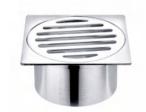

**GY01901**Bathtub drain with pop up 1 1/2"
CP/PB/PVD/ORB ETC

**GY01079**Floor drain
CP
Brass

**GY01110**Floor drain
CP
Brass

**GY01095**Floor drain
CP / Nature brass
Brass

**GY01111**Floor drain
CP
Brass