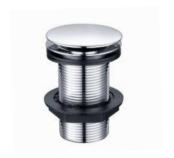

**GY01006**Bathtub drain with plug 1 1/4"x1 1/2"
PVD-PB
Brass/Zinc alloy

**GY01027**Bathtub drain with plug 1 1/2"
One hole zinc plate CP/ Nature brass

**GY01029**Bathtub drain with pop up 1 1/2"
One hole zinc plate Nature brass