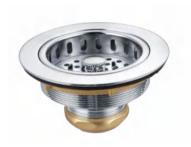

# GY04001 Kitchen drain 1 1/2" CP/ORB/ BLACK/BN/SN.ETC Brass & Stainless Steel

GY05001
P Trap
1 1/4" & 1 1/2"
CP / ORB /BLACK/BN .ETC
Brass & Stainless steel

#### GY04003

Kitchen drain 1 1/2" CP/ORB/ BLACK/BN/SN.ETC Brass & Stainless Steel

#### GY04004

Kitchen drain 1 1/2" CP/ORB/ BLACK/BN/SN.ETC Brass & Stainless Steel