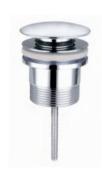

GY01920

Floor drain CP / PB /ORB / BN . ETC Brass

**GY01922** Floor drain CP / PB /ORB / BN . ETC

**GY01923** Floor drain CP / PB /ORB / BN . ETC

GY01022 Basin pop up 1 1/4" CP Brass

**GY01019**Basin drain with plug 1 1/4"
C.P.
Brass/Zinc alloy

**GY01020**Basin drain with plug 1 1/2"
C.P.
Brass/Zinc alloy

**GY01051**Basin drain with brass plug 1 1/2"
CP
Brass

**GY01059**Basin drain with rubber plug 1 1/2"
CP
Brass

**GY01060**Basin drain with brass plug 1 1/2"
CP
Brass