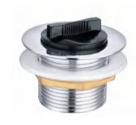

**GY01031**Bathtub drain with plug 1 1/2"
One hole zinc plate Nature brass

**GY01033**Bathtub drain with plug 1 1/2"

One hole zinc plate Nature brass

**GY01034**Bathtub drain with grids 1 1/2"
Zinc plate
Nature brass