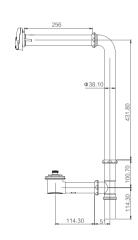

GY03081 Bathroom pipe CP Brass

GY03084 Floor drain CP Brass

GY03088 Bathroom pipe CP Brass

GY03132 Bathroom pipe CP Brass

GY03288 Bathroom pipe CP Brass

GY03901 Basin drain 1 1/2" CP Brass

GY03100 Bathroom pipe Brass