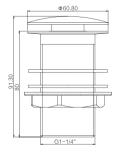

**GY01006**Bathtub drain with plug 1 1/4"x1 1/2"
PVD-PB
Brass/Zinc alloy

**GY01027**Bathtub drain with plug 1 1/2"
One hole zinc plate CP/ Nature brass

**GY01029**Bathtub drain with pop up 1 1/2"
One hole zinc plate Nature brass