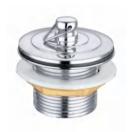

**GY01006**Bathtub drain with plug 1 1/4"x1 1/2"
PVD-PB
Brass/Zinc alloy

**GY01027**Bathtub drain with plug 1 1/2"
One hole zinc plate CP/ Nature brass

**GY01029**Bathtub drain with pop up 1 1/2"
One hole zinc plate Nature brass

**GY01031**Bathtub drain with plug 1 1/2"
One hole zinc plate Nature brass

**GY01033**Bathtub drain with plug 1 1/2"

One hole zinc plate Nature brass

**GY01034**Bathtub drain with grids 1 1/2"
Zinc plate
Nature brass