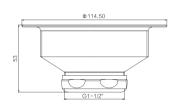

GY03081 Bathroom pipe CP Brass

GY03084 Floor drain CP Brass

GY03088 Bathroom pipe CP Brass

GY03132 Bathroom pipe CP Brass

GY03288 Bathroom pipe CP Brass

GY03901 Basin drain 1 1/2" CP Brass

GY03100 Bathroom pipe Brass

GY03102 Bathroom pipe Brass

GY03103 Bathroom pipe Brass

GY03902 Basin drain 1 1/2" CP Brass

GY03903 Basin drain 1 1/2" CP Brass

**GY03904**Basin drain
1 1/4"
CP Brass