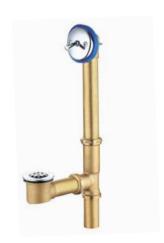

GY03081 Bathroom pipe CP Brass

GY03084 Floor drain CP Brass

GY03088 Bathroom pipe CP Brass

GY03132 Bathroom pipe CP Brass

GY03288 Bathroom pipe CP Brass

GY03901 Basin drain 1 1/2" CP Brass

GY03100 Bathroom pipe Brass