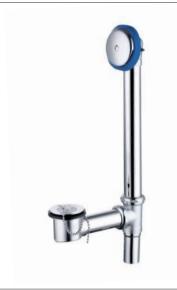

**GY01006**Bathtub drain with plug 1 1/4"x1 1/2"
PVD-PB
Brass/Zinc alloy

**GY01027**Bathtub drain with plug 1 1/2"
One hole zinc plate CP/ Nature brass

**GY01029**Bathtub drain with pop up 1 1/2"
One hole zinc plate Nature brass

**GY01031**Bathtub drain with plug 1 1/2"
One hole zinc plate Nature brass

**GY01033**Bathtub drain with plug 1 1/2"

One hole zinc plate Nature brass

**GY01034**Bathtub drain with grids 1 1/2"
Zinc plate
Nature brass