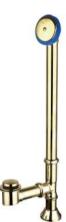

**GY01006**Bathtub drain with plug 1 1/4"x1 1/2"
PVD-PB
Brass/Zinc alloy

**GY01027**Bathtub drain with plug 1 1/2"
One hole zinc plate CP/ Nature brass

**GY01029**Bathtub drain with pop up 1 1/2"
One hole zinc plate Nature brass

**GY01031**Bathtub drain with plug 1 1/2"
One hole zinc plate Nature brass

**GY01033**Bathtub drain with plug 1 1/2"

One hole zinc plate Nature brass

**GY01034**Bathtub drain with grids 1 1/2"
Zinc plate
Nature brass

**GY01037**Bathtub drain with pull lift and grids 1 1/2"
CP/PB

**GY01039**Bathtub drain with pop up 1 1/2"
Two holes with zinc plate Nature brass

**GY01200**Bathtub drain with brass plug 1 1/2"
CP/PB/PVD/ORB ETC