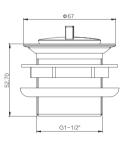

**GY01006**Bathtub drain with plug 1 1/4"x1 1/2"
PVD-PB
Brass/Zinc alloy

**GY01027**Bathtub drain with plug 1 1/2"
One hole zinc plate CP/ Nature brass

**GY01029**Bathtub drain with pop up 1 1/2"
One hole zinc plate Nature brass