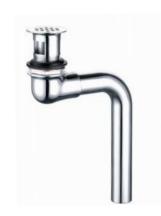

GY03081 Bathroom pipe CP Brass

GY03084 Floor drain CP Brass

GY03088 Bathroom pipe CP Brass

GY03132 Bathroom pipe CP Brass

GY03288 Bathroom pipe CP Brass

GY03901 Basin drain 1 1/2" CP Brass

GY03100 Bathroom pipe Brass

GY03102 Bathroom pipe Brass

GY03103 Bathroom pipe Brass

GY03902 Basin drain 1 1/2" CP Brass

GY03903 Basin drain 1 1/2" CP Brass

**GY03904**Basin drain
1 1/4"
CP Brass