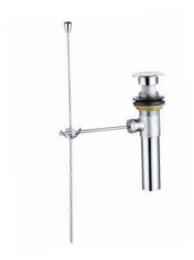

GY01927

Basin pop up with mushroom cap with overflow 1 1/4" & 1 1/2" Brass Plastic nut

GY02002

Basin drain 1 1/4" PVD-SN brass with overflow

GY02005

Basin drain 1 1/4" CP / ORB /BLACK/BN .ETC Brass

**GY02014** Basin drain 1 1/4" CP / ORB /BLACK/BN .ETC Brass